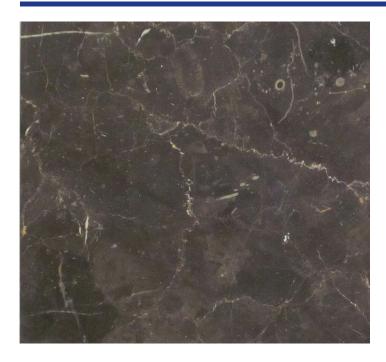

## **FEATURES**

**ORIGIN** Asia

**STONE** Marble

**CHARACTERISTICS** Deep, black background with clean and clear veining in white, brown, and burnt orange.

**SIZE** 3/8" (1cm), 1/2" (1.2cm), 3/4" (2cm), 1 1/4" (3cm)